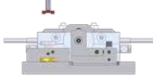

## FLIP - STATION

FLIP- -STATION

MICRO ASSEMBLY

The Tresky **DIE FLIP** - **STATION** is designed to minimize the mechanical stress on the Chip to avoid any damage. The soft flipping of the die upside down is gently controlled and can be activated manually or automatically. An exchangeable tip and support plate allows to handle a wide range of die sizes (down to 0.250mm).

The adjustable speed and height gives you the most possible flexibility to flip a die.

Place component onto the flipper pedestal

Picked component flippes automatically

Flipper arm moves automatically towards pedestal