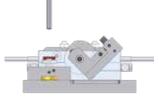

The adjustable speed and height gives you the most possible flexibility to flip a die.

Place component onto the flipper pedestal

Picked component flippes automatically

Flipper arm moves automatically towards pedestal

Pick filipped component from flip station

Automatic pick-up of the component

All **T-SOOO SERIES** models can be upgraded with the die flip-station.

Dr. TRESKY AG Switzerland tresky@tresky.com www.tresky.com