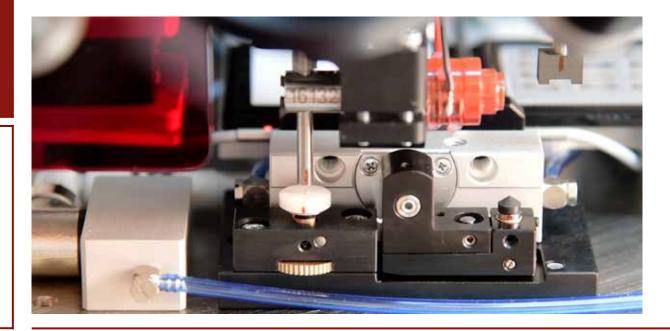

## FLIP - STATION

FLIP- -STATION

MICRO ASSEMBLY

The Tresky **DIE FLIP** - **STATION** is designed to minimize the mechanical stress on the Chip to avoid any damage. The soft flipping of the die upside down is gently controlled and can be activated manually or automatically. An exchangeable tip and support plate allows to handle a wide range of die sizes (down to 0.250mm).

The adjustable speed and height gives you the most possible flexibility to flip a die.

Place component onto the flipper pedestal

Picked component flippes automatically

Flipper arm moves automatically towards pedestal

Pick filipped component from flip station

Automatic pick-up of the component

All **T-SOOO SERIES** models can be upgraded with the die flip-station.

Dr. TRESKY AG Switzerland tresky@tresky.com www.tresky.com