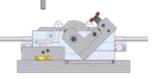

The adjustable speed and height gives you the most possible flexibility to flip a die.

Place component onto the flipper pedestal

Picked component flippes automatically

Flipper arm moves automatically towards pedestal

Pick filipped component from flip station

Automatic pick-up of the component

All **T-SOOO SERIES** models can be upgraded with the die flip-station.

Dr. TRESKY AG Switzerland tresky@tresky.com www.tresky.com